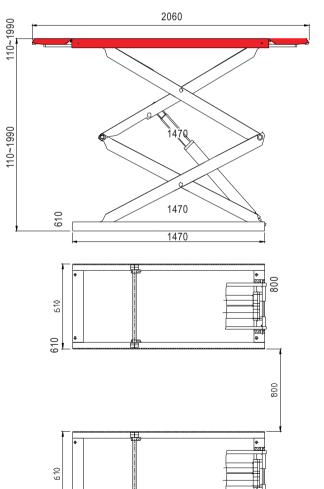

#### **Technical parameters**

| Rated load:                                 | 3200kg                                     |  |
|---------------------------------------------|--------------------------------------------|--|
| Lifting height:                             | 2000mm                                     |  |
| Initial height:                             | ≤110mm                                     |  |
| Lifting time:                               | ≪60s                                       |  |
| Lowering time:                              | ≥20s                                       |  |
| Runway width :                              | 620mm                                      |  |
| Runway length :                             | 1460~2060mm                                |  |
| Advised distance between two runways: 800mm |                                            |  |
| Overall width:                              | 2040mm                                     |  |
| Safety method :                             | Mechanical safety lock + pneumatic release |  |
| Motor power :                               | 2. 2kw                                     |  |
| Motor voltage:                              | 3 phase/380v or Single phase/220V          |  |

#### Overall size