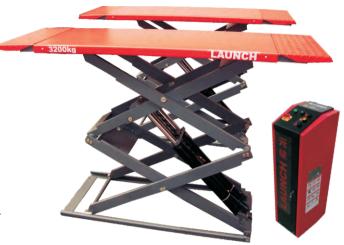

# **TLT632AF** Ultra-thin small scissor lift

#### Features

- Ultra-tin 3t small scissor vehicle lift.
- The platform is extendable.
- Ultra-thin structure design is applicable for on-ground arrangement ,technical cooperation with.Italy ,four hydraulic cylinders design ,convenient for demounting tyres and repairing chassis.
- Hydraulic interlocking and anti-explosion safety device makes it stable and reliable operation.
- Bilateral hydraulic synchronizing system ensures high synchronization performance.
- Travel limit safety device , protects machine from being damaged.
- All moving points adopt automatic lubricating oil-free bearing for ensuring long lifespan.
- Oil hose anti-explosion device.
- CE-STOP function with safety alarm beep would automatically warn operators to keep safe distance from lift when it lowers to 400mm high from ground.
- CE certificated

#### **Technical parameters**

| Rated load:                                 | 3200kg                                     |  |
|---------------------------------------------|--------------------------------------------|--|
| Lifting height:                             | 2000mm                                     |  |
| Initial height:                             | ≤110mm                                     |  |
| Lifting time:                               | ≪60s                                       |  |
| Lowering time:                              | ≥20s                                       |  |
| Runway width :                              | 620mm                                      |  |
| Runway length :                             | 1460~2060mm                                |  |
| Advised distance between two runways: 800mm |                                            |  |
| Overall width:                              | 2040mm                                     |  |
| Safety method :                             | Mechanical safety lock + pneumatic release |  |
| Motor power :                               | 2. 2kw                                     |  |
| Motor voltage:                              | 3 phase/380v or Single phase/220V          |  |