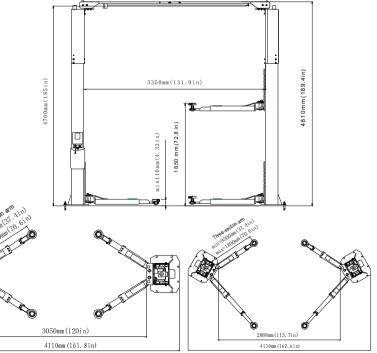

## **Technical parameters**

| Rated load:                                        | 5000kg                            |  |  |
|----------------------------------------------------|-----------------------------------|--|--|
| Lifting height:                                    | 1850mm                            |  |  |
| Initial height:                                    | 110mm                             |  |  |
| Lifting time:                                      | ≪50s                              |  |  |
| Lowering time:                                     | ≥20s≪40s                          |  |  |
| Passing width for symmetric installation : 3050mm  |                                   |  |  |
| Overall width for symmetric installation: 4110mm   |                                   |  |  |
| Passing width for asymmetric installation : 2888mm |                                   |  |  |
| Overall width for asymmetric installation : 4130mm |                                   |  |  |
| Overall height:                                    | 4810mm                            |  |  |
| Motor power :                                      | 3.0kw                             |  |  |
| Motor voltage:                                     | 3 phase/380v or Single phase/220V |  |  |
| Working noise:                                     | ≤75dB (A)                         |  |  |
| Working oil pressure:                              | 20M Pa                            |  |  |

#### **Overall size**

Symmetric installation