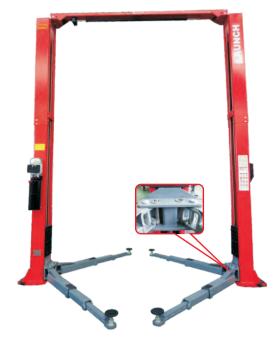

#### Features

- This machine is applicable for the lifting of various large SUVs, business travel cars and other super wide and high special vehicles.
- Single-side manual lowering device ,safe and easy operation.
- Width between two columns reaches 3350mm, overall height reaches 4810mm.
- Three-section long arm (adjustment range: 950mm~ 1800mm).
- The cable and oil pipe are fully concealed; with decent and elegant appearance.
- Double hydraulic cylinder and high strength chain drive makes stable and smooth lifting and lowering.
- Wire rope equalization system forces synchronous movement of two carriages and effectively prevents vehicle form tilting.
- 24V low voltage control box (IP54 level) ensures operator's safety.
- Cylinder travel limit switch effectively protects cylinder and extends its lifespan.
- Door rubber pad protects car door from being damaged in collision.
- More lifting pads with different height meets the requirements for light lorries and SUVs.
- Symmetric and asymmetric installation types are optional. Passed 115% dynamic loading test and 150% static loading test.
- CE certificated.

## **Configuration instructions**

|                     |                                                                                       | Basic | CE<br>Standard |
|---------------------|---------------------------------------------------------------------------------------|-------|----------------|
| Swing arm           | 2stage(950-1800)*4                                                                    | •     | •              |
| Unlocking<br>system | Single-side manual pull                                                               | •     | •              |
| Power unit          | Domestic (Underneath)<br>3.0KW 12L                                                    | •     | •              |
| Control box         | Electric control box                                                                  |       | •              |
| Lifting pad         | Special double screws lifting pad                                                     | •     | •              |
| Safety device       | Cylinder travel limit module ,<br>button box,anti-explosion<br>valve,guardrail        |       | •              |
| Color               | Launch red, Launch grey,<br>Volkswagen blue,<br>Hyundai blue,<br>GM blue (Buick blue) | •     | •              |
| Warranty            | 1 year                                                                                | •     | •              |