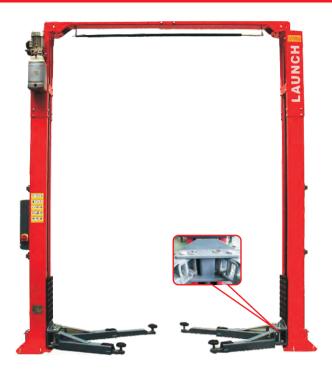

#### **Features**

- Fully automatic unlocking safety device is adopted for operating only with UP/DOWN button.
- The cable and oil pipe are fully concealed; with decent and elegant appearance.
- Double hydraulic cylinder and high strength chain drive makes stable and smooth lifting and lowering.
- Wire rope equalization system forces synchronous movement of two carriages and effectively prevents vehicle form tilting.
- 24V low voltage control box (IP54 level) ensures operator's safety.
- Cylinder travel limit switch effectively protects cylinder and extends its lifespan.
- Emergency lowering valve can be manually operated to make lift lower safely in case power is off.
- Anti-explosion valve is deployed to make lift slower or stop lowering for the case of oil explosion ,thus protects operator's safety and vehicle not being damaged
- CE-STOP function with safety alarm beep would automatically warn operators to keep safe distance from lift when it lowers to about 250mm high from ground.
- Door rubber pad protects car door from being damaged in collision.
- More lifting pads with different height meets the requirements for light lorries and SUVs.
- Symmetric and asymmetric installation types are optional
- Passed 115% dynamic loading test and 150% static loading test.
- CE certificated.