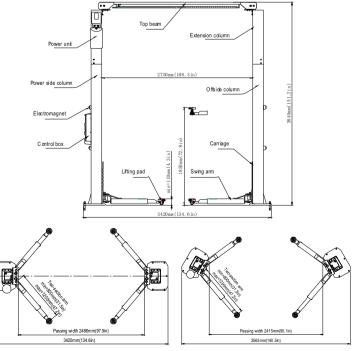

### Technical parameters

| roominoar parameters                              |                                   |  |
|---------------------------------------------------|-----------------------------------|--|
| Rated load:                                       | 4000kg                            |  |
| Lifting height:                                   | 1850mm                            |  |
| Initial height:                                   | 110mm                             |  |
| Lifting time:                                     | ≤50s                              |  |
| Lowering time:                                    | ≥20s≤40s                          |  |
| Passing width for symmetric installation: 2486mm  |                                   |  |
| Overall width for symmetric installation: 3420mm  |                                   |  |
| Passing width for asymmetric installation: 2415mm |                                   |  |
| Overall width for asymmetric installation: 3563mm |                                   |  |
| Overall height:                                   | 3840mm                            |  |
| Motor power:                                      | 2. 2kw                            |  |
| Motor voltage:                                    | 3 phase/380v or Single phase/220V |  |
| Working noise:                                    | ≤75dB (A)                         |  |
| Working oil pressure:                             | 16M Pa                            |  |
|                                                   |                                   |  |

#### Overall size