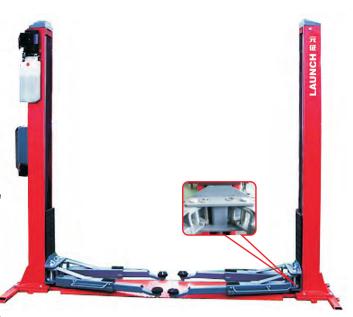

#### **Features**

- Fully automatic unlocking safety device is adopted for operating only with UP/DOWN button.
- The cable and oil pipe are fully concealed; with decent and elegant appearance.
- Double hydraulic cylinder and high strength chain drive makes stable and smooth lifting and lowering.
- Wire rope equalization system forces synchronous movement of two carriages and effectively prevents vehicle form tilting.
- 24V low voltage control box (IP54 level) ensures operator's safety.
- Cylinder travel limit switch effectively protects cylinder and extends its lifespan.
- Emergency lowering valve can be manually operated to make lift lower safely in case power is off.
- Flow-control valve is deployed to make lift slower or stop lowering for the case of oil explosion ,thus protects operator's safety and vehicle not being damaged.
- CE-STOP function with safety alarm beep would automatically warn operators to keep safe distance from lift when it lowers to about 250mm high from ground.
- Door rubber pad protects car door from being damaged in collision.
- More lifting pads with different height meets the requirements for light Iorries and SUVs.
- Asymmetric arms are optional.
- Passed 115% dynamic loading test and 150% static loading test.
- CE certificated.