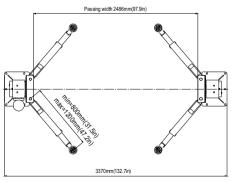

### Technical parameters

| Rated load:           | 3500kg                            |
|-----------------------|-----------------------------------|
| Lifting height:       | 1850mm                            |
| Initial height:       | 110mm                             |
| Lifting time:         | ≤50s                              |
| Lowering time:        | ≥20s≤40s                          |
| Passing width:        | 2486mm                            |
| Overall width:        | 3370mm                            |
| Overall height:       | 2860mm                            |
| Motor power:          | 2. 2kw                            |
| Motor voltage:        | 3 phase/380v or Single phase/220V |
| Working noise:        | ≤75dB (A)                         |
| Working oil pressure: | 16M Pa                            |