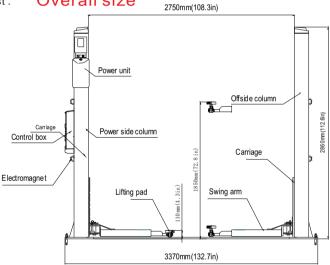

### Technical parameters

| Rated load:           | 3500kg                            |
|-----------------------|-----------------------------------|
| Lifting height:       | 1850mm                            |
| Initial height:       | 110mm                             |
| Lifting time:         | ≤50s                              |
| Lowering time:        | ≥20s≤40s                          |
| Passing width:        | 2486mm                            |
| Overall width:        | 3370mm                            |
| Overall height:       | 2860mm                            |
| Motor power:          | 2. 2kw                            |
| Motor voltage:        | 3 phase/380v or Single phase/220V |
| Working noise:        | ≤75dB (A)                         |
| Working oil pressure: | 16M Pa                            |

#### Overall size